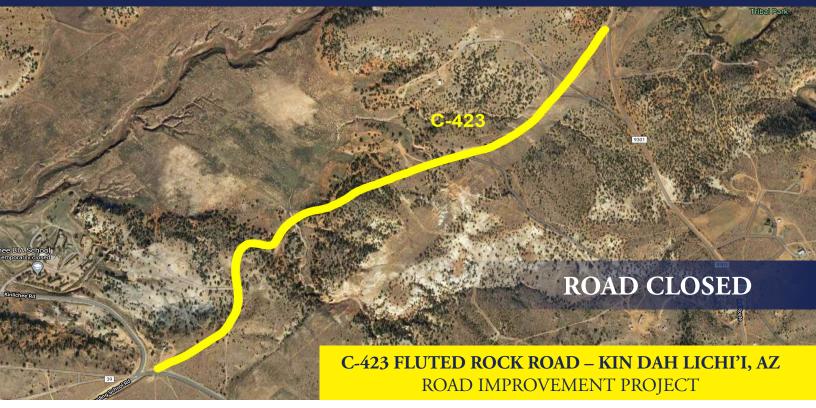

## OFFICE OF THE SUPERVISOR **ALTON JOE SHEPHERD** APACHE COUNTY DISTRICT 2

**Kin Dah Lichi'i, AZ** – Apache County District 2 would like to inform the community of Kin Dah Lichi'i, AZ of road improvements on County Road C-423 (Fluted Rock Road) located 1 mile east of Kin Dah Lichi'i Chapter. Concluding road improvements made, 1.3 miles will be applied and processed with soil stabilization product on the road surface from JCT N39, N9252 and C-423 to JCT N9301 and C-423.

District 2 will be performing road work in the Kin Dah Lichi'i area, therefore, **District 2 is notifying the residents of a ROAD CLOSURE on C-423, ONLY local traffic will be allowd to utilize the 1.3 mile of roadway**. Construction hours will be from 7:00 AM - 5:30 PM starting June 3, 2020. Expect delays and detours to be in place during construction, project is expected to be completed by June 4, 2020.

Community members and residents that utilize C-423, please take precaution while traveling the road and be aware of road signs and markings. We thank you for your patience and cooperation as we make road improvements.